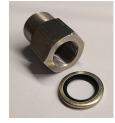

## CONNECTION NIPPLE SS FOR MULTIPLE HP HOSES

Product group: **436** Product number: **734055** Hose connector set for Max. working pressure 500 bar

M22 Male : Female 3/8" Stainless steel nipple 3/8" Metal o-ring Seal

## **Product information**

Features

Stainless steel material

Benefits

Enables connection of multiple high pressure hoses