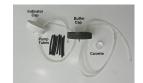

## **Product information**

The CLX-EX and CLX-EX2 kits consist of the following:

1 x Spare Buffer Cap Assembly 1 x Spare Indicator Cap Assembly 8 x Pump Tubes 1 x Spare Cuvette

Generally, both pump tubes should be replaced annually. Spare cap assemblies for both the buffer and the indicator are supplied and can be replaced when needed.