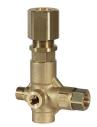

## HPCE DYNAMIS 350+/UNLOADER VALVE COMPLETE WITH FITTINGS

Product group: 436 Product number: 1005086

The Unloader valve is engineered to maintain safe operating pressure. When the maximum pressure is exceeded or the spray gun handle is closed, the unloader valve redirects water through a bypass connector back to the pump, effectively managing system pressure.

## Benefits

- Effective Pressure Management for Safety: The unloader valve automatically redirects water through the bypass to the pump when the spray gun is idle or closed, ensuring safe operating pressure and protecting both the operator and equipment from damage.
- Durable Construction: Assembly equipped with a high-pressure-proof compensation and compact construction.